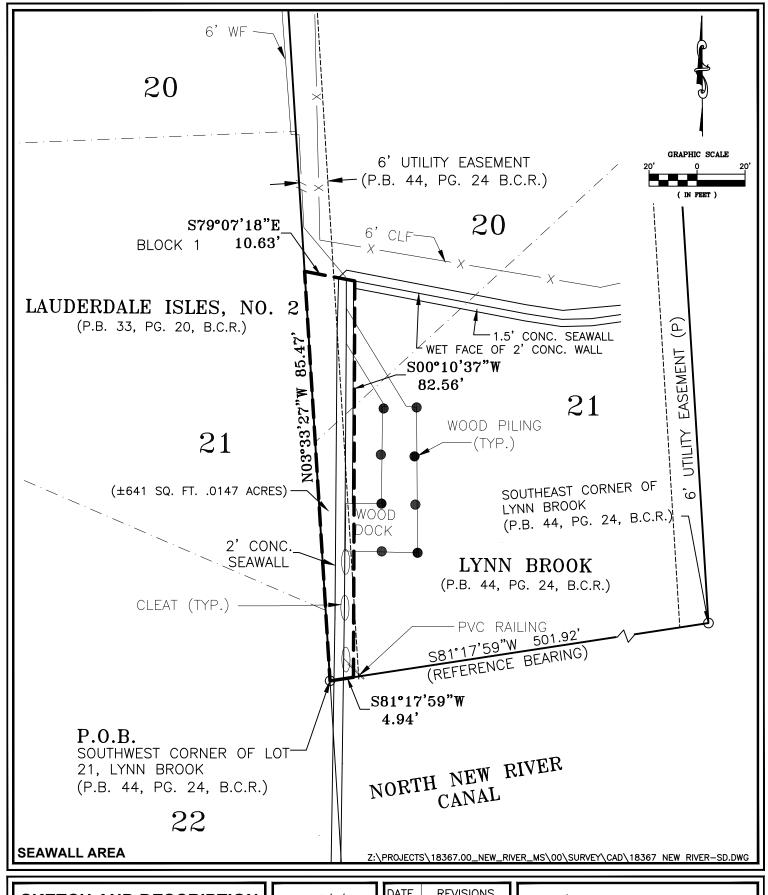

## LEGAL DESCRIPTION:

A PORTION OF LOTS 20 AND 21, LYNN BROOK, AS RECORDED IN PLAT BOOK 44, PAGE 24, OF THE PUBLIC RECORDS OF BROWARD COUNTY, FLORDA, BEING MORE PARTICULARLY DESCRIBED AS FOLLOWS:

BEGINNING AT THE SOUTHWEST CORNER OF LOT 21 OF SAID PLAT OF LYNN BROOK, THENCE NORTH 03\*33'27" WEST ALONG THE WEST LINE OF LOTS 20 AND 21, A DISTANCE OF 85.47 FEET; THENCE SOUTH 79\*07'18" EAST, A DISTANCE OF 10.63 FEET; THENCE SOUTH 00\*10'37" WEST ALONG THE WETFACE OF THE 1.50 FEET CONCRETE SEAWALL A DISTANCE OF 82.56 FEET; THENCE SOUTH 81\*17'59" WEST ALONG THE SOUTH LINE OF SAID LOT 21, A DISTANCE OF 4.94 FEET TO THE POINT OF BEGINNING.

SAID LANDS LYING AND BEING IN THE CITY OF FORT LAUDERDALE, BROWARD COUNTY, FLORIDA, AND CONTAINING 641 SQUARE FEET, MORE OR LESS.

## SURVEY NOTES:

- 1. NOT VALID WITHOUT THE SIGNATURE AND THE ORIGINAL RAISED SEAL OF A FLORIDA LICENSED SURVEYOR AND MAPPER.
- 2. BEARINGS SHOWN HEREON ARE RELATIVE TO AN ASSUMED BEARING OF SOUTH 81°17'59" WEST ALONG THE SOUTH LINE OF SAID PLAT OF LYNN BROOK.
- 3. THIS IS NOT A BOUNDARY SURVEY.
- 4. LANDS SHOWN HEREON WERE NOT ABSTRACTED FOR RIGHTS-OF-WAY, EASEMENTS, OWNERSHIP, OR OTHER INSTRUMENTS OF RECORD.
- 5. THE LEGAL DESCRIPTION SHOWN HEREON WAS PREPARED BY THE SURVEYOR.

KCI TECHNOLOGIES, INC. ENGINEERS—PLANNERS—SURVEYORS

BY: ROBERT K. KRISAK, P.L.S. FLORIDA REGISTRATION NO. 4641

**SEAWALL AREA** 

Z:\PROJECTS\18367.00\_NEW\_RIVER\_MS\00\SURVEY\CAD\18367 NEW RIVER-SD.DWG